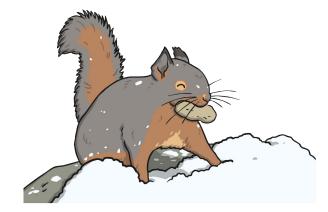

## Urban Habitat Classification

Fill in the table with ticks and crosses to show the characteristics of each living thing.

|                               | fox | rat | squirrel | pigeon | slug | woodlouse | dandelion | nettle |
|-------------------------------|-----|-----|----------|--------|------|-----------|-----------|--------|
| Is it a plant?                |     |     |          |        |      |           |           |        |
| has it got legs?              |     |     |          |        |      |           |           |        |
| Is it a vertebrate?           |     |     |          |        |      |           |           |        |
| Does it climb trees?          |     |     |          |        |      |           |           |        |
| Does it have a bushy tail?    |     |     |          |        |      |           |           |        |
| Does it have feathers?        |     |     |          |        |      |           |           |        |
| Does it have a yellow flower? |     |     |          |        |      |           |           |        |

fox

rat

squirrel

pigeon

slug

woodlouse

dandelion

nettle