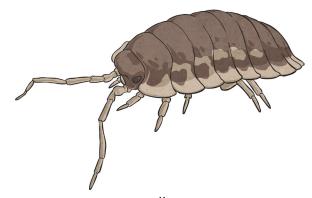

## Urban Habitat Classification

Fill in the table with ticks and crosses to show the characteristics of each living thing.

|                               | fox | rat | squirrel | pigeon | slug | woodlouse | dandelion | nettle |
|-------------------------------|-----|-----|----------|--------|------|-----------|-----------|--------|
| Is it a plant?                |     |     |          |        |      |           |           |        |
| has it got legs?              |     |     |          |        |      |           |           |        |
| Is it a vertebrate?           |     |     |          |        |      |           |           |        |
| Does it climb trees?          |     |     |          |        |      |           |           |        |
| Does it have a bushy tail?    |     |     |          |        |      |           |           |        |
| Does it have feathers?        |     |     |          |        |      |           |           |        |
| Does it have a yellow flower? |     |     |          |        |      |           |           |        |

fox

rat

squirrel

pigeon

slug

woodlouse

dandelion

nettle