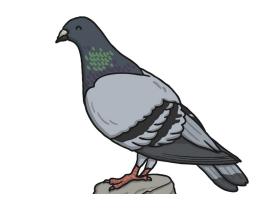

## Urban Habitat Classification

Fill in the table with ticks and crosses to show the characteristics of each living thing.

|                               | fox | rat | squirrel | pigeon | slug | woodlouse | dandelion | nettle |
|-------------------------------|-----|-----|----------|--------|------|-----------|-----------|--------|
| Is it a plant?                |     |     |          |        |      |           |           |        |
| has it got legs?              |     |     |          |        |      |           |           |        |
| Is it a vertebrate?           |     |     |          |        |      |           |           |        |
| Does it climb trees?          |     |     |          |        |      |           |           |        |
| Does it have a bushy tail?    |     |     |          |        |      |           |           |        |
| Does it have feathers?        |     |     |          |        |      |           |           |        |
| Does it have a yellow flower? |     |     |          |        |      |           |           |        |

fox

rat

squirrel

pigeon

slug

woodlouse

dandelion

nettle