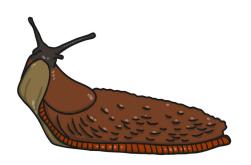

## Urban Habitat Classification

Fill in the table with ticks and crosses to show the characteristics of each living thing.

|                               | fox | rat | squirrel | pigeon | slug | woodlouse | dandelion | nettle |
|-------------------------------|-----|-----|----------|--------|------|-----------|-----------|--------|
| Is it a plant?                |     |     |          |        |      |           |           |        |
| has it got legs?              |     |     |          |        |      |           |           |        |
| Is it a vertebrate?           |     |     |          |        |      |           |           |        |
| Does it climb trees?          |     |     |          |        |      |           |           |        |
| Does it have a bushy tail?    |     |     |          |        |      |           |           |        |
| Does it have feathers?        |     |     |          |        |      |           |           |        |
| Does it have a yellow flower? |     |     |          |        |      |           |           |        |

fox

rat

squirrel

pigeon

slug

woodlouse

dandelion

nettle