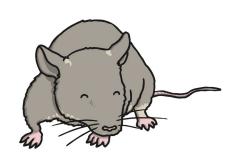

## Urban Habitat Classification

Fill in the table with ticks and crosses to show the characteristics of each living thing.

|                               | fox | rat | squirrel | pigeon | slug | woodlouse | dandelion | nettle |
|-------------------------------|-----|-----|----------|--------|------|-----------|-----------|--------|
| Is it a plant?                |     |     |          |        |      |           |           |        |
| has it got legs?              |     |     |          |        |      |           |           |        |
| Is it a vertebrate?           |     |     |          |        |      |           |           |        |
| Does it climb trees?          |     |     |          |        |      |           |           |        |
| Does it have a bushy tail?    |     |     |          |        |      |           |           |        |
| Does it have feathers?        |     |     |          |        |      |           |           |        |
| Does it have a yellow flower? |     |     |          |        |      |           |           |        |

fox

rat

squirrel

pigeon

slug

woodlouse

dandelion

nettle