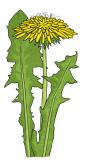

## Urban Habitat Classification

Fill in the table with ticks and crosses to show the characteristics of each living thing.

|                               | fox | rat | squirrel | pigeon | slug | woodlouse | dandelion | nettle |
|-------------------------------|-----|-----|----------|--------|------|-----------|-----------|--------|
| Is it a plant?                |     |     |          |        |      |           |           |        |
| has it got legs?              |     |     |          |        |      |           |           |        |
| Is it a vertebrate?           |     |     |          |        |      |           |           |        |
| Does it climb trees?          |     |     |          |        |      |           |           |        |
| Does it have a bushy tail?    |     |     |          |        |      |           |           |        |
| Does it have feathers?        |     |     |          |        |      |           |           |        |
| Does it have a yellow flower? |     |     |          |        |      |           |           |        |

fox

rat

squirrel

pigeon

slug

woodlouse

dandelion

nettle