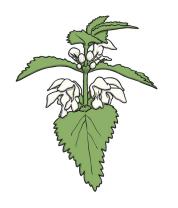

## Urban Habitat Classification

Fill in the table with ticks and crosses to show the characteristics of each living thing.

|                               | fox | rat | squirrel | pigeon | slug | woodlouse | dandelion | nettle |
|-------------------------------|-----|-----|----------|--------|------|-----------|-----------|--------|
| Is it a plant?                |     |     |          |        |      |           |           |        |
| has it got legs?              |     |     |          |        |      |           |           |        |
| Is it a vertebrate?           |     |     |          |        |      |           |           |        |
| Does it climb trees?          |     |     |          |        |      |           |           |        |
| Does it have a bushy tail?    |     |     |          |        |      |           |           |        |
| Does it have feathers?        |     |     |          |        |      |           |           |        |
| Does it have a yellow flower? |     |     |          |        |      |           |           |        |

fox

rat

squirrel

pigeon

slug

woodlouse

dandelion

nettle