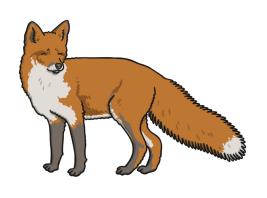

## Urban Habitat Classification

Fill in the table with ticks and crosses to show the characteristics of each living thing.

|                               | fox | rat | squirrel | pigeon | slug | woodlouse | dandelion | nettle |
|-------------------------------|-----|-----|----------|--------|------|-----------|-----------|--------|
| Is it a plant?                |     |     |          |        |      |           |           |        |
| has it got legs?              |     |     |          |        |      |           |           |        |
| Is it a vertebrate?           |     |     |          |        |      |           |           |        |
| Does it climb trees?          |     |     |          |        |      |           |           |        |
| Does it have a bushy tail?    |     |     |          |        |      |           |           |        |
| Does it have feathers?        |     |     |          |        |      |           |           |        |
| Does it have a yellow flower? |     |     |          |        |      |           |           |        |

fox

rat

squirrel

pigeon

slug

woodlouse

dandelion

nettle