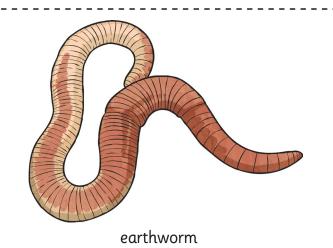

## Woodland Habitat Classification

Record which living thing has each characteristic by putting a tick or a cross in the table. Write your own questions in the last two boxes of the table.

|                       | bluebell | badger | owl | woodpecker | hedgehog | oak tree | ant | earthworm |
|-----------------------|----------|--------|-----|------------|----------|----------|-----|-----------|
| Does it have wings?   |          |        |     |            |          |          |     |           |
| Is it a vertebrate?   |          |        |     |            |          |          |     |           |
| Does it have legs?    |          |        |     |            |          |          |     |           |
| Does it have a trunk? |          |        |     |            |          |          |     |           |
| Does it have spines?  |          |        |     |            |          |          |     |           |
|                       |          |        |     |            |          |          |     |           |
|                       |          |        |     |            |          |          |     |           |