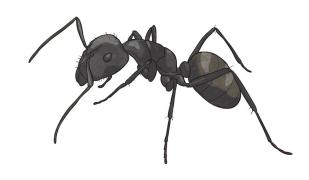

## Woodland Habitat Classification

Record which living thing has each characteristic by putting a tick or a cross in the table. Write your own questions in the last two boxes of the table.

|                       | bluebell | badger | owl | woodpecker | hedgehog | oak tree | ant | earthworm |
|-----------------------|----------|--------|-----|------------|----------|----------|-----|-----------|
| Does it have wings?   |          |        |     |            |          |          |     |           |
| Is it a vertebrate?   |          |        |     |            |          |          |     |           |
| Does it have legs?    |          |        |     |            |          |          |     |           |
| Does it have a trunk? |          |        |     |            |          |          |     |           |
| Does it have spines?  |          |        |     |            |          |          |     |           |
|                       |          |        |     |            |          |          |     |           |
|                       |          |        |     |            |          |          |     |           |

bluebell

badger

owl

woodpecker

hedgehog

oak tree

ant