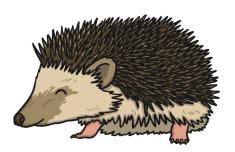

## Woodland Habitat Classification

Record which living thing has each characteristic by putting a tick or a cross in the table. Write your own questions in the last two boxes of the table.

|                       | bluebell | badger | owl | woodpecker | hedgehog | oak tree | ant | earthworm |
|-----------------------|----------|--------|-----|------------|----------|----------|-----|-----------|
| Does it have wings?   |          |        |     |            |          |          |     |           |
| Is it a vertebrate?   |          |        |     |            |          |          |     |           |
| Does it have legs?    |          |        |     |            |          |          |     |           |
| Does it have a trunk? |          |        |     |            |          |          |     |           |
| Does it have spines?  |          |        |     |            |          |          |     |           |
|                       |          |        |     |            |          |          |     |           |
|                       |          |        |     |            |          |          |     |           |

bluebell

badger

owl

woodpecker

hedgehog

oak tree

ant