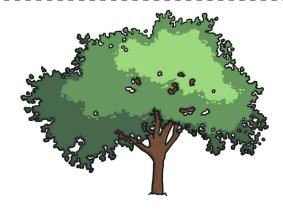

## Woodland Habitat Classification

Record which living thing has each characteristic by putting a tick or a cross in the table. Write your own questions in the last two boxes of the table.

|                       | bluebell | badger | owl | woodpecker | hedgehog | oak tree | ant | earthworm |
|-----------------------|----------|--------|-----|------------|----------|----------|-----|-----------|
| Does it have wings?   |          |        |     |            |          |          |     |           |
| Is it a vertebrate?   |          |        |     |            |          |          |     |           |
| Does it have legs?    |          |        |     |            |          |          |     |           |
| Does it have a trunk? |          |        |     |            |          |          |     |           |
| Does it have spines?  |          |        |     |            |          |          |     |           |
|                       |          |        |     |            |          |          |     |           |
|                       |          |        |     |            |          |          |     |           |

bluebell

badger

owl

woodpecker

hedgehog

oak tree

ant