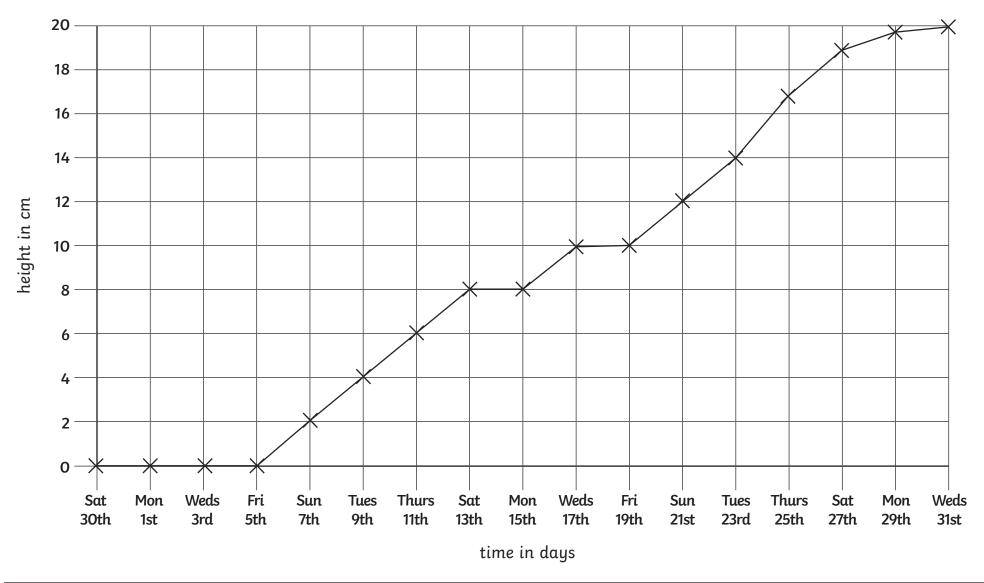

Here is a line graph showing a sunflower's growth. It was planted on Saturday 30th July and its height was measured every 2 days.

### Sunflower Line Graph

#### Questions

1. How many days did the plant take to grow 8cm?

2. What is the height difference between Wednesday 17th and Tuesday 23rd?

- 3. What is the height of the plant on these days:
  - a) Thursday 11th
  - b) Friday 19th
  - c) Monday 29th

- 4. Why do you think there is no measurement in the first week?

Here is a line graph showing a sunflower's growth. It was planted on Saturday 30th July and its height was measured every 2 days.

# Sunflower Line Graph Answer Sheet

- How many days did the plant take to grow 8cm?
   14 days.
- What is the height difference between Wednesday 17th and Tuesday 23rd?
   4cm.
- 3. What is the height of the plant on these days:

Thursday 11th 6cm
Friday 19th 10cm
Monday 29th 19.5cm

4. Why do you think there is no measurement in the first week?

The plant has not grown in the first week.