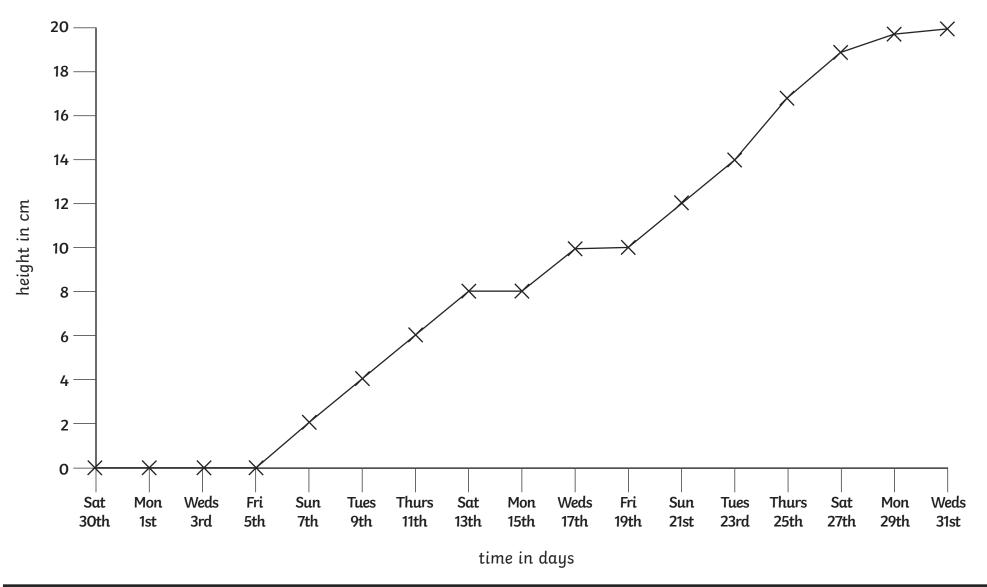

- 4. Why do you think there is no measurement in the first week?

Here is a line graph showing a sunflower's growth. It was planted on Saturday 30th July and its height was measured every 2 days.

### Sunflower Line Graph

#### Questions

1. How many days did the plant take to grow 18cm?

2. What is the height difference between Friday 19th and Thursday 25th?

- 3. What is the height of the plant on these days:
  - a) Thursday 11th
  - b) Friday 19th
  - c) Monday 29th
- 4. Why do you think there is no measurement in the first week?

# Sunflower Line Graph Answer Sheet

- How many days did the plant take to grow 18cm?
   27 days.
- 2. What is the height difference between Friday 19th and Thursday 25th?
  7cm.
- 3. What is the height of the plant on these days:

Thursday 11th 6cm
Friday 19th 10cm
Monday 29th 19.5cm

4. Why do you think there is no measurement in the first week?

The plant has not grown in the first week.