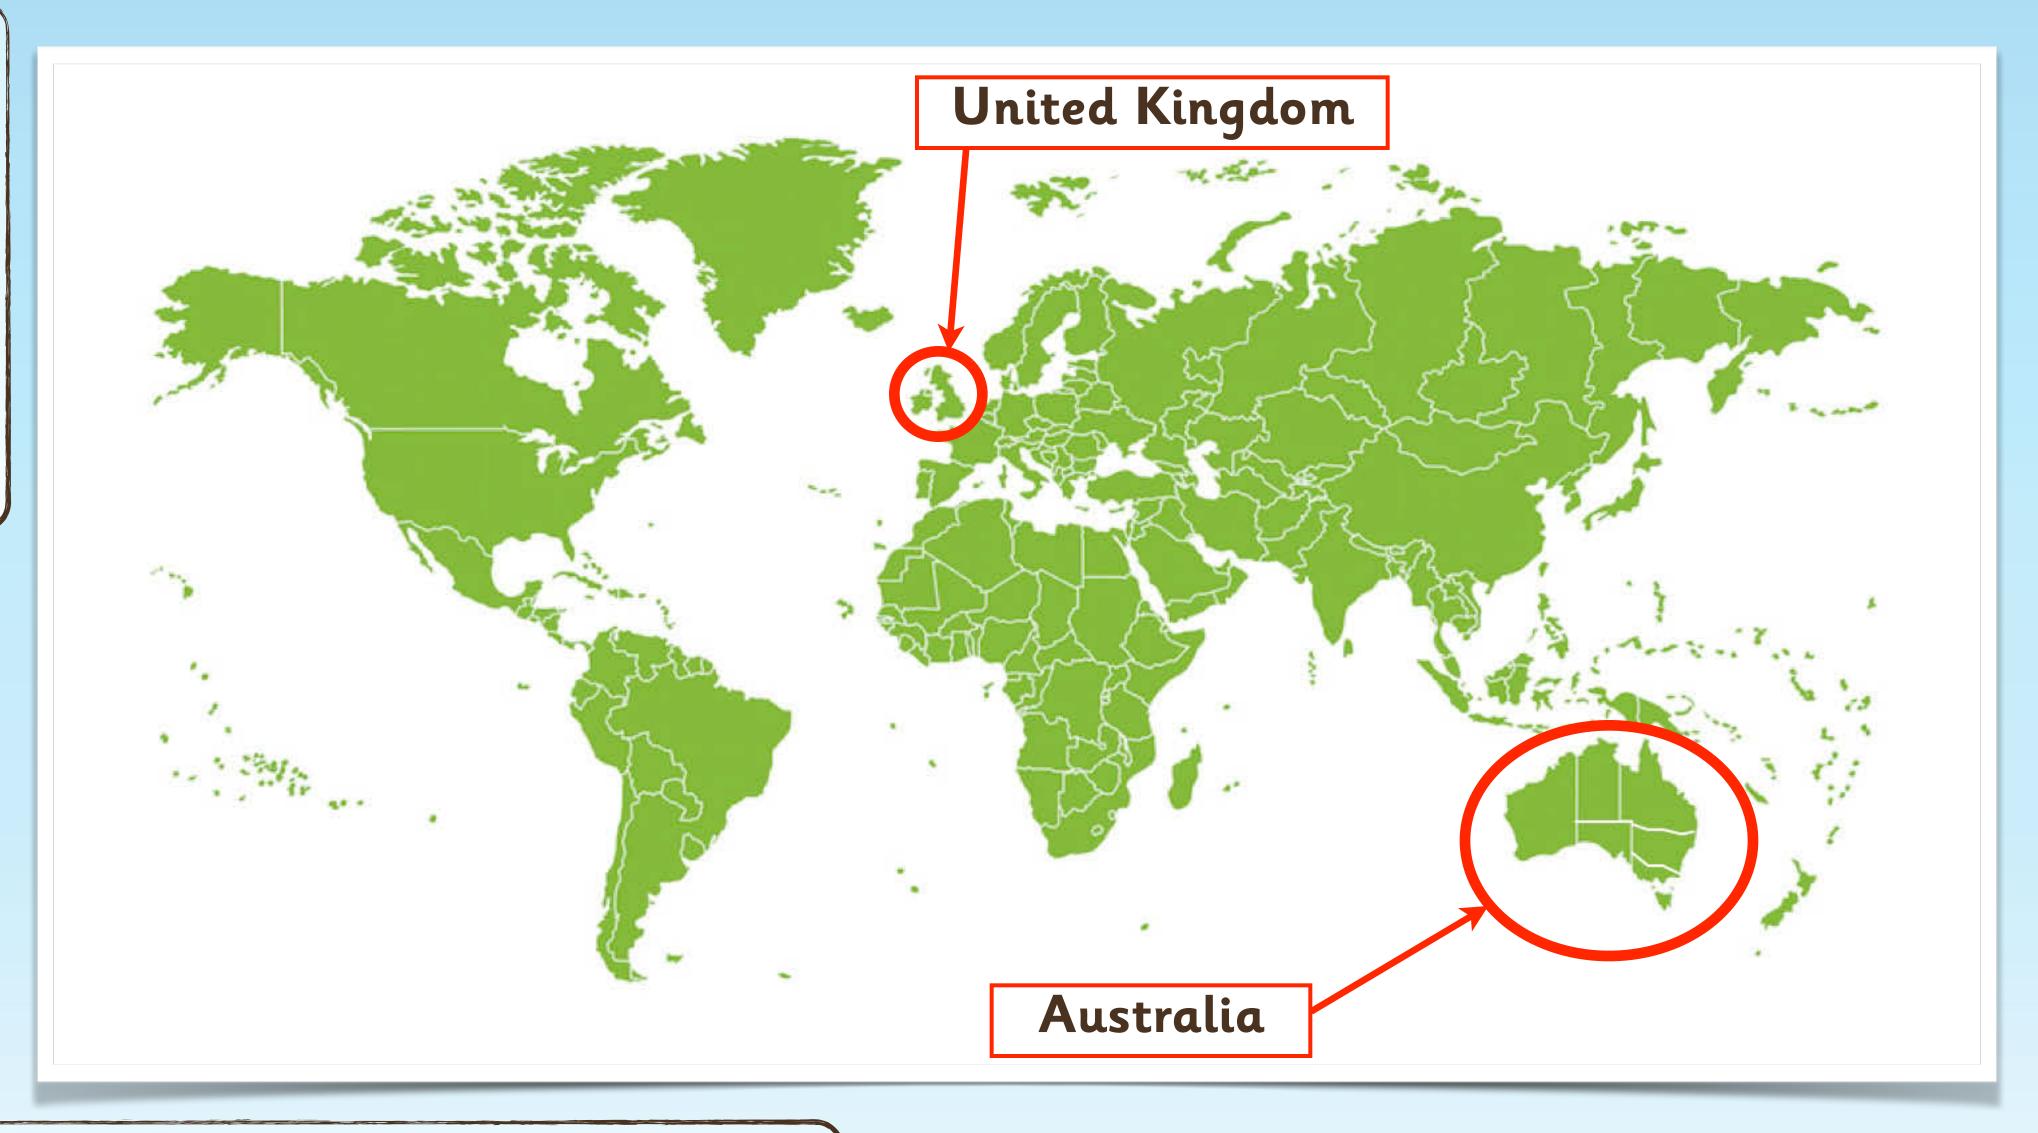

#### Do you know where the country Australia is?

www.planbee.com

Do you know which country Australia is on this map?

Did you
guess
correctly?

Is Australia close to the UK?

Australia is the sixth largest country in the world and it is also a continent.