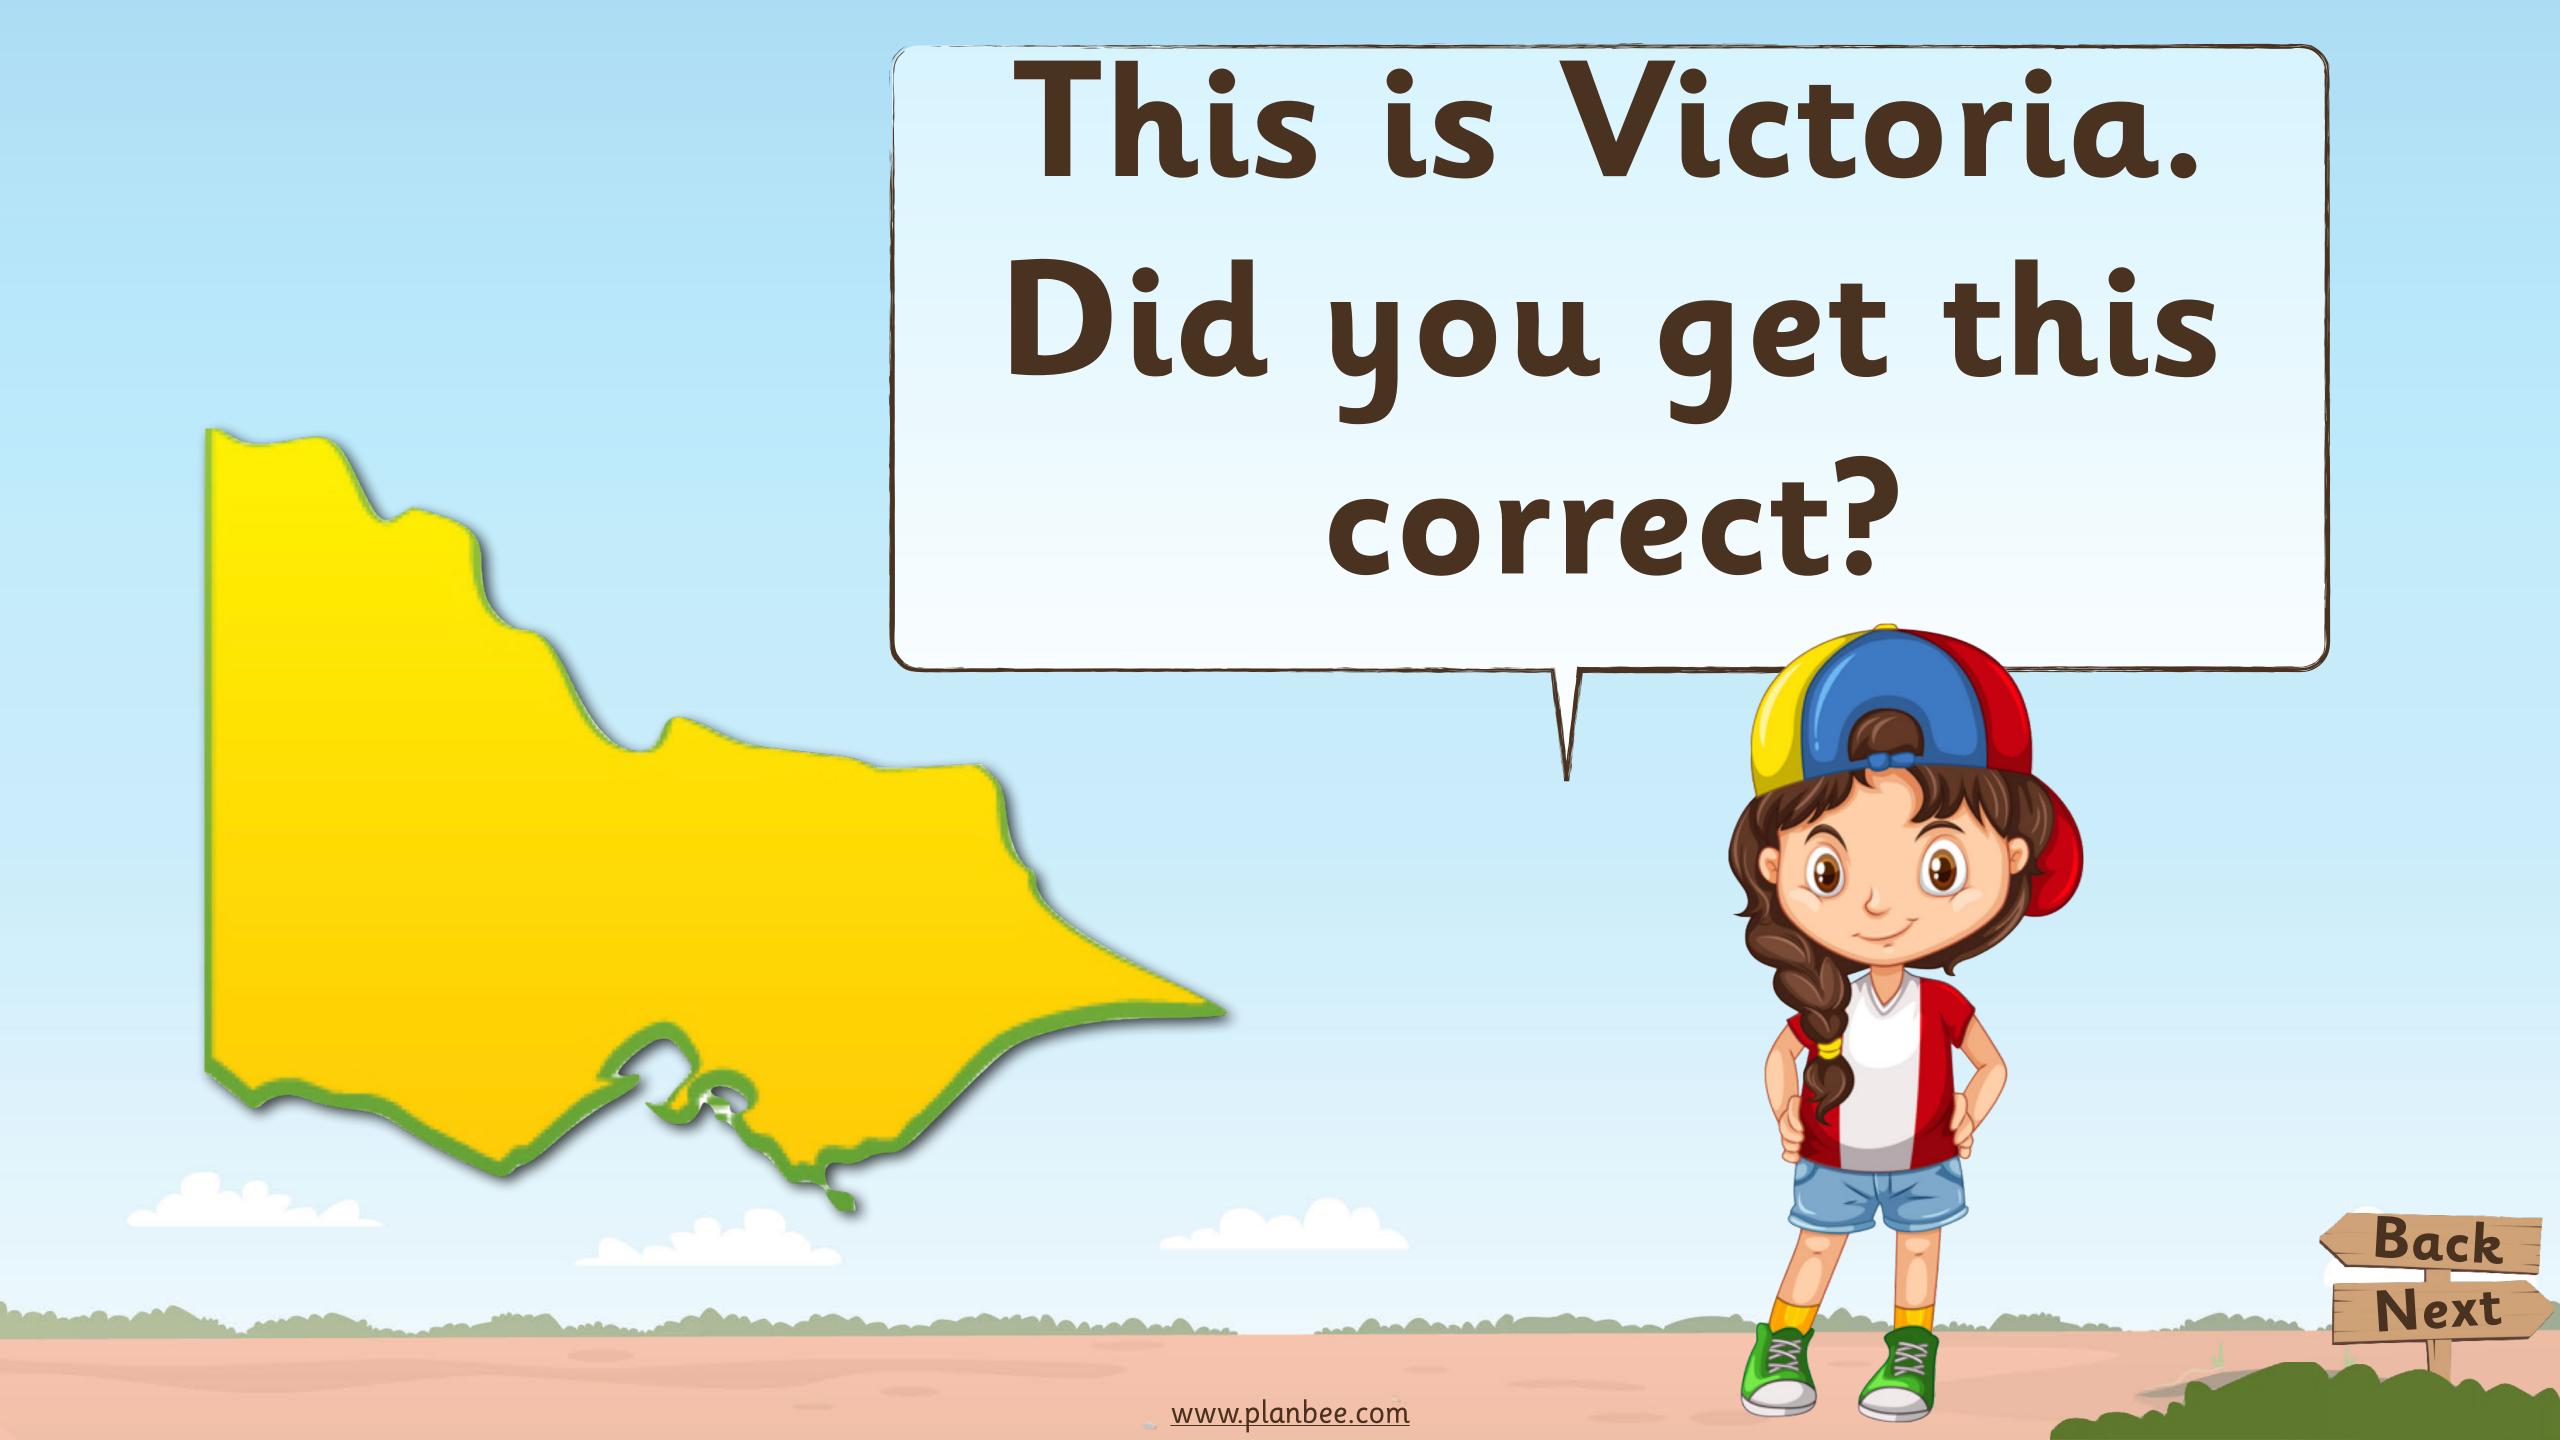

was divided into **states** and **territories** many years ago.

Look at the map on the next slide to see the states and territories of Australia.



Northern Territory

Western Australia

South Australia

Try to remember these names for the next slides.



Queensland

New South Wales

Victoria

Tasmania

Back

www.planbee.com

The six <u>states</u> in Australia are:
Queensland, New South Wales,
Victoria, Tasmania, South Australia
and Western Australia.





The two <u>territories</u> in Australia are: the Northern Territory and the Australian Capital Territory.





#### Hmmm. Which Australian state is this? Its capital city is Perth.





Back



## This is Western Australia. Did you get this correct?



Back

# Hmmm. Which Australian state is this? Its capital city is Melbourne.









### Hmmm. Which Australian state is this? Its capital city is Sydney.

Do you know which territory this is? Its capital city is Canberra.





Back



This small area is the Australian Capital Territory.







## Hmmm. Which Australian state is this? Its capital city is Brisbane.









## Hmmm. Which Australian state is this? Its capital city is Adelaide.





Back



# This is South Australia. Did you get this correct?







## Hmmm. Which Australian territory is this? Its capital city is Darwin.









#### This is the Northern Territory. Did you get this correct?





#### Hmmm. Which Australian state is this? Its capital city is Hobart.









## This is Tasmania. Did you get this correct?







#### Plenary

Which state or territory would you like to visit? Why did you cho