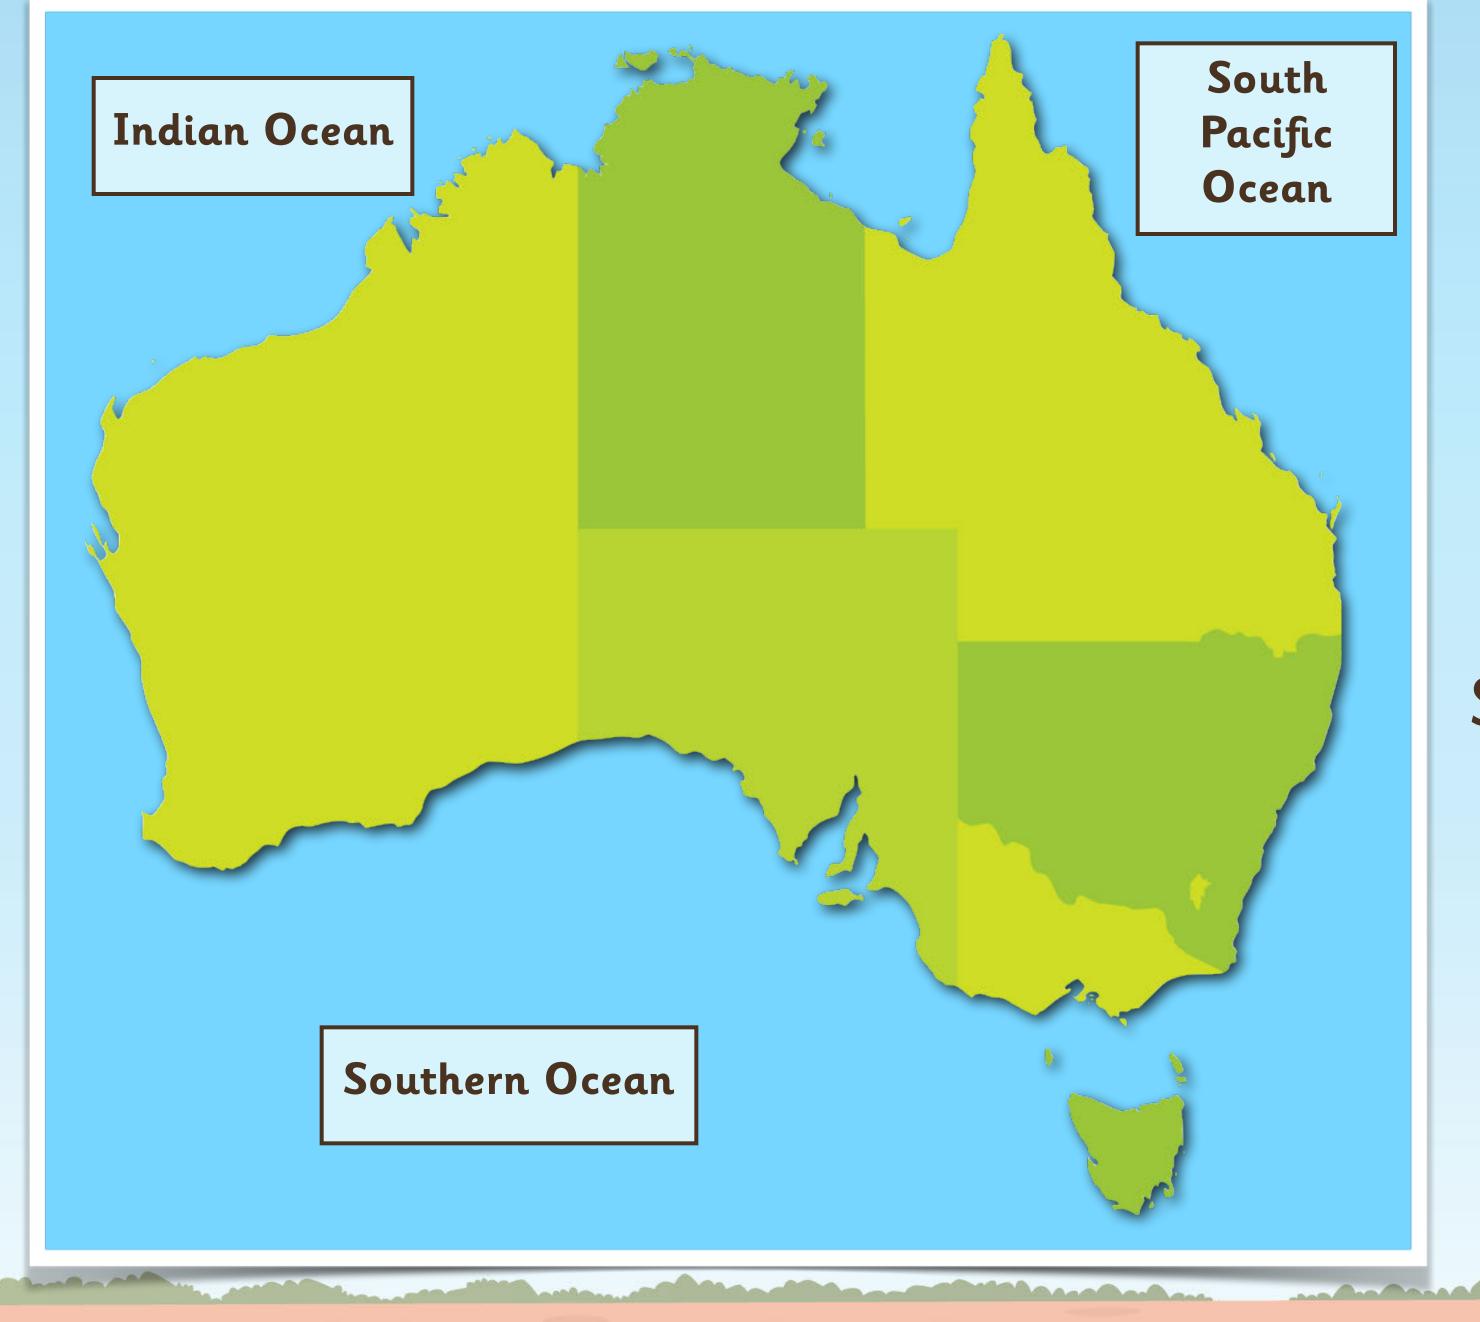

Australia is an island country. This means it is completely surrounded by water. No other countries share their borders with Australia.

Look at the three main oceans surrounding Australia.

Australia is a very large country and it was divided into **states** and **territories** many years ago.