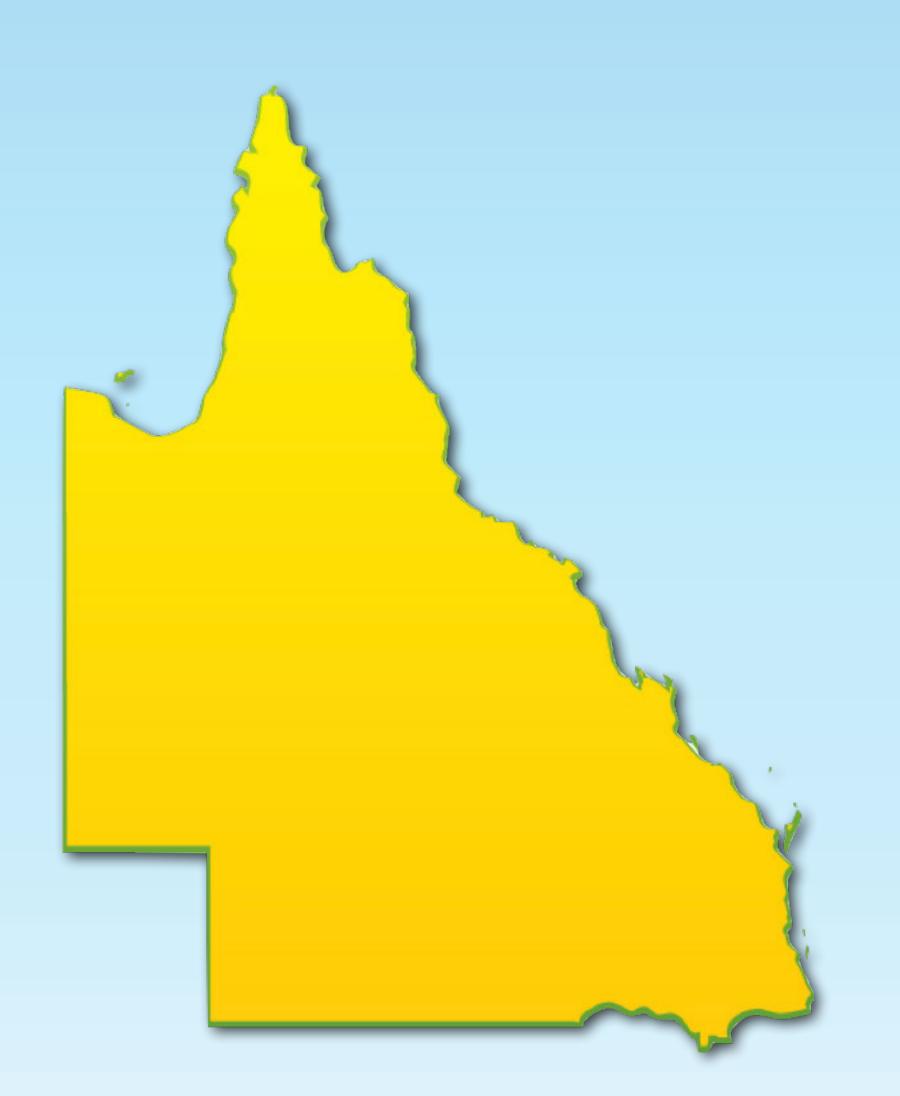

o remember these names for the next slides.



Queensland

New South Wales

Victoria

Tasmania

Back

www.planbee.com

The six <u>states</u> in Australia are:
Queensland, New South Wales,
Victoria, Tasmania, South Australia
and Western Australia.





The two <u>territories</u> in Australia are: the Northern Territory and the Australian Capital Territory.





#### Hmmm. Which Australian state is this? Its capital city is Perth.





Back



## This is Western Australia. Did you get this correct?



Back

# Hmmm. Which Australian state is this? Its capital city is Melbourne.









### Hmmm. Which Australian state is this? Its capital city is Sydney.

Do you know which territory this is? Its capital city is Canberra.





Back



This small area is the Australian Capital Territory.







## Hmmm. Which Australian state is this? Its capital city is Brisbane.









## Hmmm. Which Australian state is this? Its capital city is Adelaide.





Back



# This is South Australia. Did you get this correct?







## Hmmm. Which Australian territory is this? Its capital city is Darwin.









#### This is the Northern Territory. Did you get this correct?





#### Hmmm. Which Australian state is this? Its capital city is Hobart.









## This is Tasmania. Did you get this correct?







#### Plenary

Which state or territory would you like to visit? Why did you choose this one? Think, pair, share