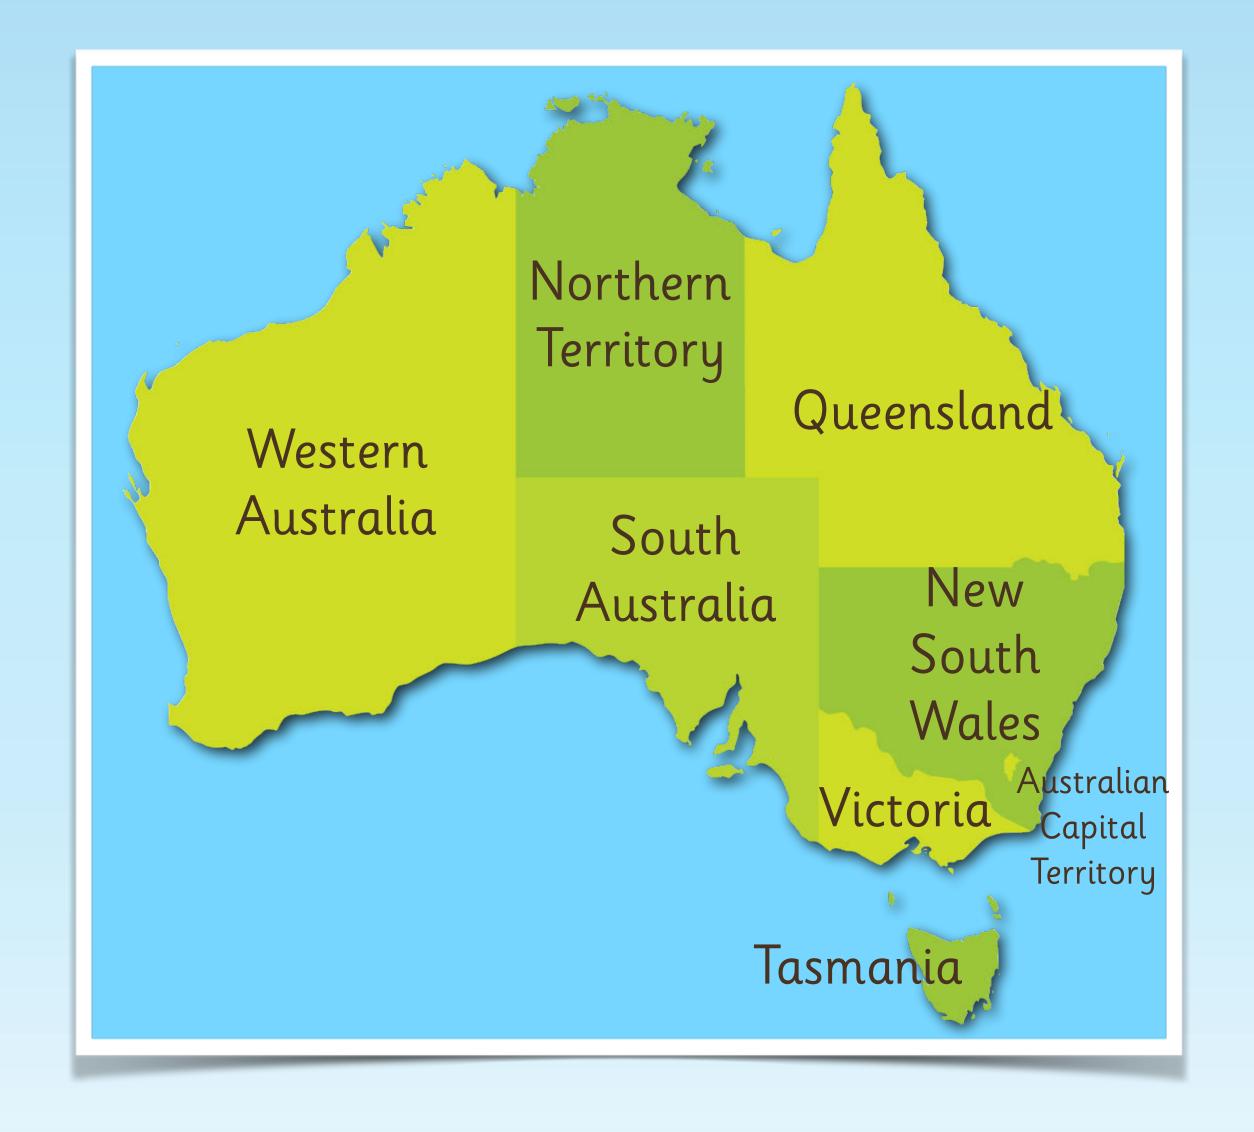

Look at the map on the next slide to see the states and territories of Australia.

Northern Territory

Western Australia

South Australia

Try to remember these names for the next slides.

Queensland

New South Wales

Victoria

Tasmania

Back

www.planbee.com

The six <u>states</u> in Australia are:
Queensland, New South Wales,
Victoria, Tasmania, South Australia
and Western Australia.

The two <u>territories</u> in Australia are: the Northern Territory and the Australian Capital Territory.