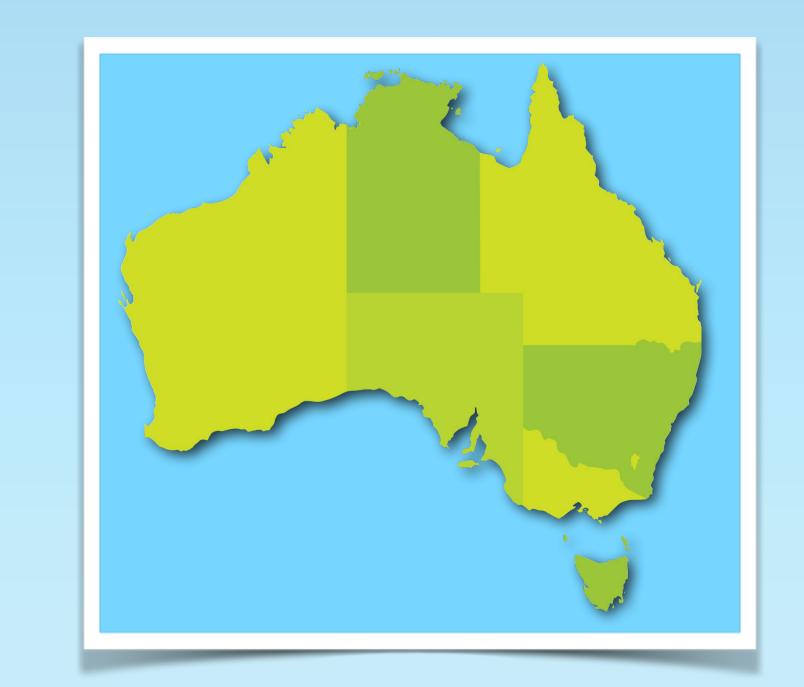

Australia is an island country. This means it is completely surrounded by water. No other countries share their borders with Australia.

Look at the three main oceans surrounding Australia.

Australia is a very large country and it was divided into **states** and **territories** many years ago.

Look at the map on the next slide to see the states and territories of Australia.

Northern Territory

Western Australia

South Australia

Try to remember these names for the next slides.

Queensland

New South Wales

Victoria

Tasmania

Back

www.planbee.com

The six <u>states</u> in Australia are:
Queensland, New South Wales,
Victoria, Tasmania, South Australia
and Western Australia.

The two <u>territories</u> in Australia are: the Northern Territory and the Australian Capital Territory.