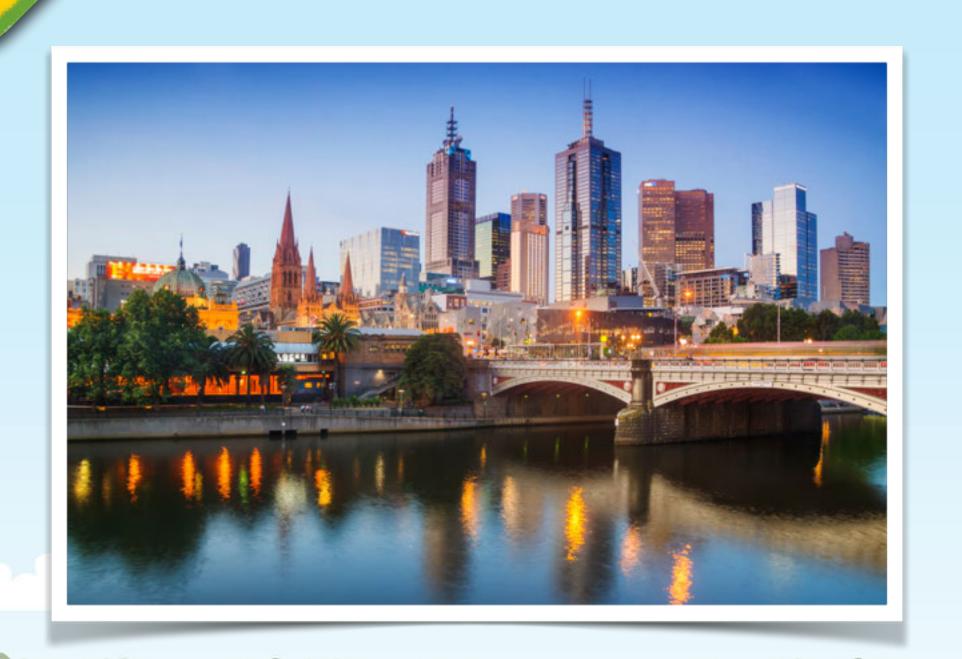

nd it was divided into **states** and **territories** many years ago.

Look at the map on the next slide to see the states and territories of Australia.



Northern Territory

Western Australia

South Australia

Try to remember these names for the next slides.



Queensland

New South Wales

Victoria

Tasmania

Back

www.planbee.com

The six <u>states</u> in Australia are:
Queensland, New South Wales,
Victoria, Tasmania, South Australia
and Western Australia.





The two <u>territories</u> in Australia are: the Northern Territory and the Australian Capital Territory.





#### Hmmm. Which Australian state is this? Its capital city is Perth.





Back



## This is Western Australia. Did you get this correct?



Back

# Hmmm. Which Australian state is this? Its capital city is Melbourne.









### Hmmm. Which Australian state is this? Its capital city is Sydney.

Do you know which territory this is? Its capital city is Canberra.





Back



This small area is the Australian Capital Territory.







## Hmmm. Which Australian state is this? Its capital city is Brisbane.









## Hmmm. Which Australian state is this? Its capital city is Adelaide.





Back



# This is South Australia. Did you get this correct?







## Hmmm. Which Australian territory is this? Its capital city is Darwin.









#### This is the Northern Territory. Did you get this correct?





#### Hmmm. Which Australian state is this? Its capital city is Hobart.









## This is Tasmania. Did you get this correct?







#### Plenary

Which state or territory would you like to visit? Why did y