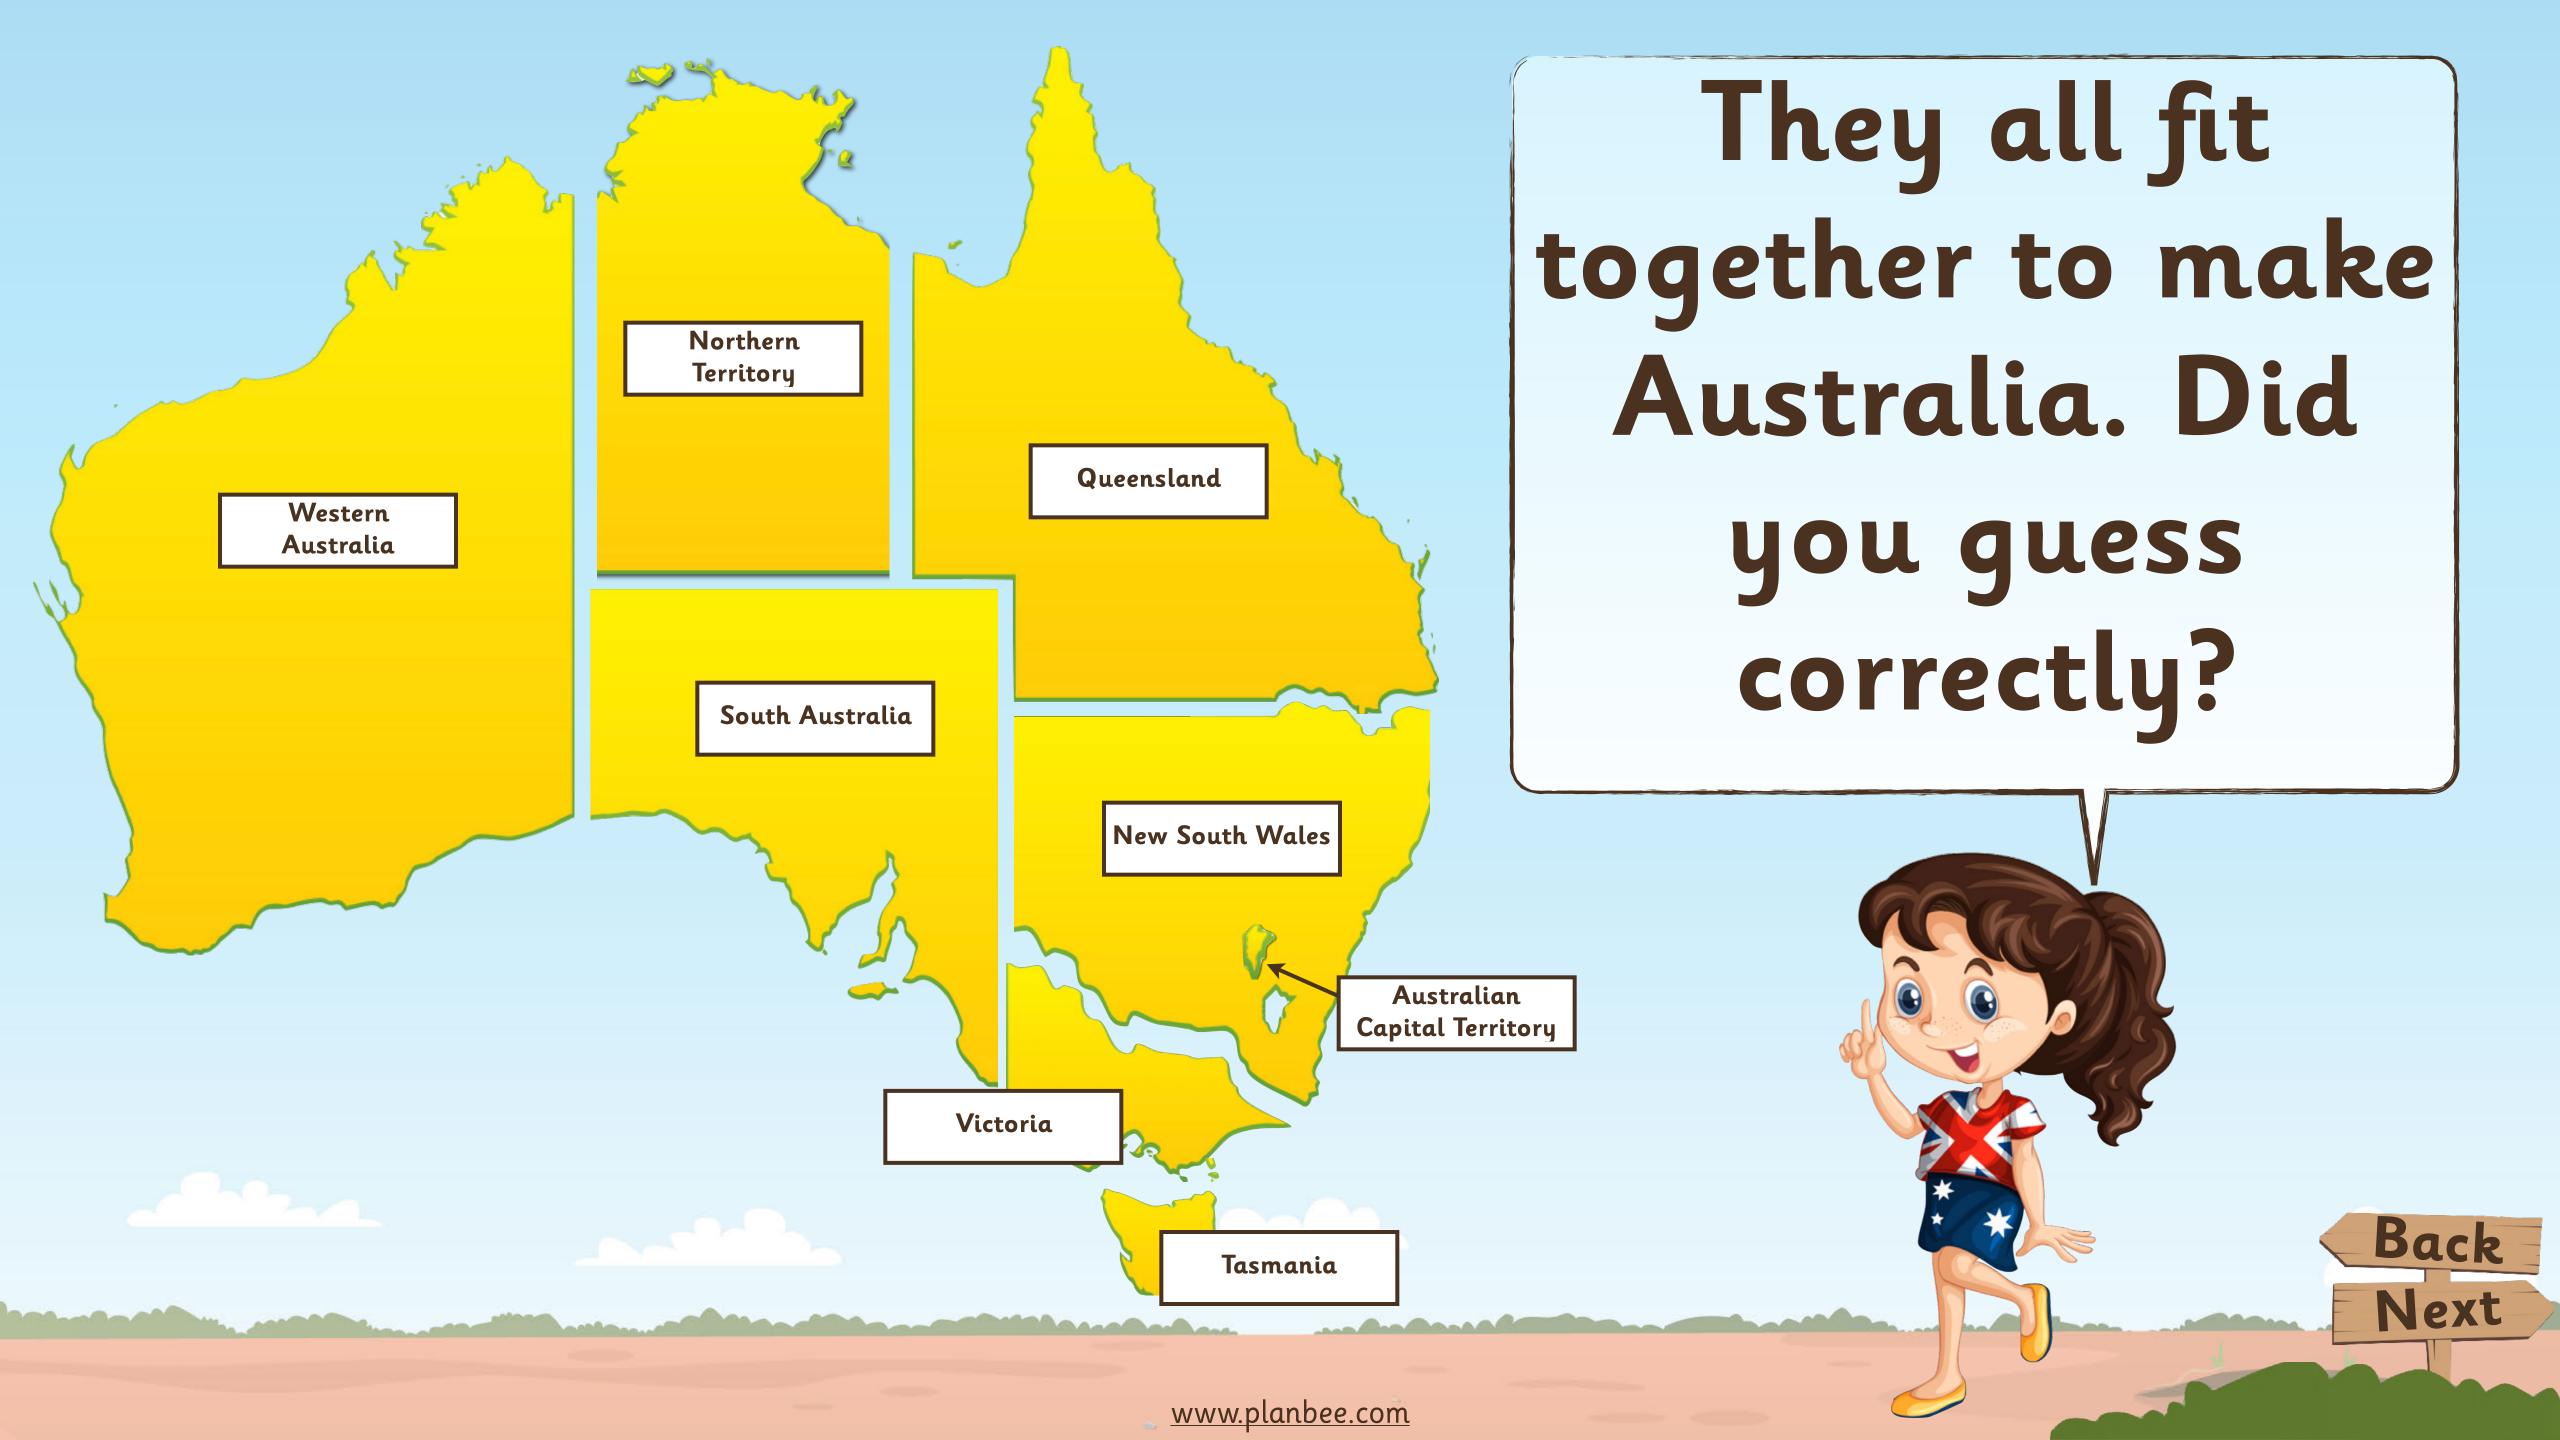

Australia is an island country. This means it is completely surrounded by water. No other countries share their borders with Australia.

Look at the three main oceans surrounding Australia.

Australia is a very large country and it was divided into **states** and **territories** many years ago.

Look at the map on the next slide to see the states and territories of Australia.

Northern Territory

Western Australia

South Australia

Try to remember these names for the next slides.

Queensland

New South Wales

Victoria

Tasmania

Back

www.planbee.com

The six <u>states</u> in Australia are:
Queensland, New South Wales,
Victoria, Tasmania, South Australia
and Western Australia.

The two <u>territories</u> in Australia are: the Northern Territory and the Australian Capital Territory.