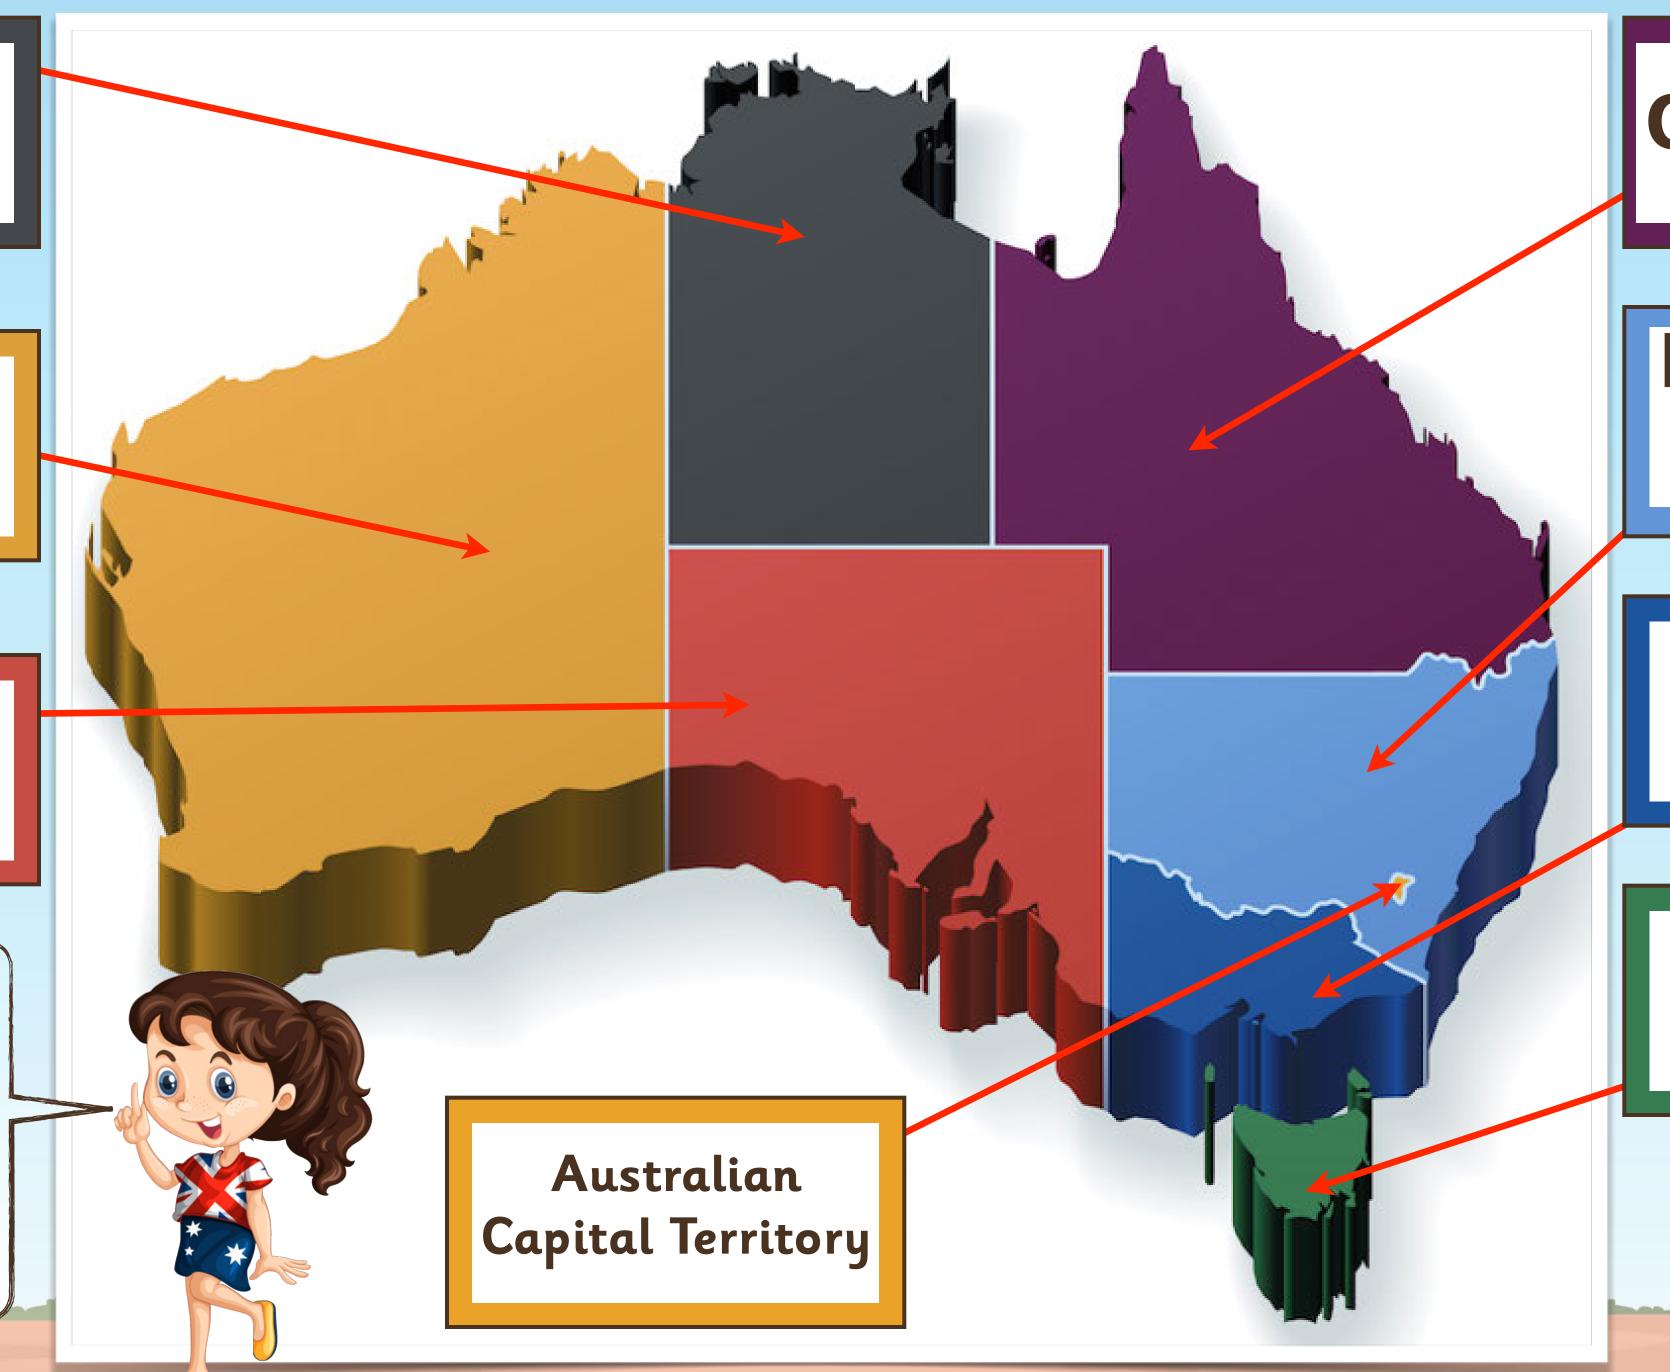

Look at the map on the next slide to see the states and territories of Australia.

Northern Territory

Western Australia

South Australia

Try to remember these names for the next slides.

Queensland

New South Wales

Victoria

Tasmania

Back

www.planbee.com

The six <u>states</u> in Australia are:
Queensland, New South Wales,
Victoria, Tasmania, South Australia
and Western Australia.

The two <u>territories</u> in Australia are: the Northern Territory and the Australian Capital Territory.

### Hmmm. Which Australian state is this? Its capital city is Sydney.

Do you know which territory this is? Its capital city is Canberra.

Back

This small area is the Australian Capital Territory.