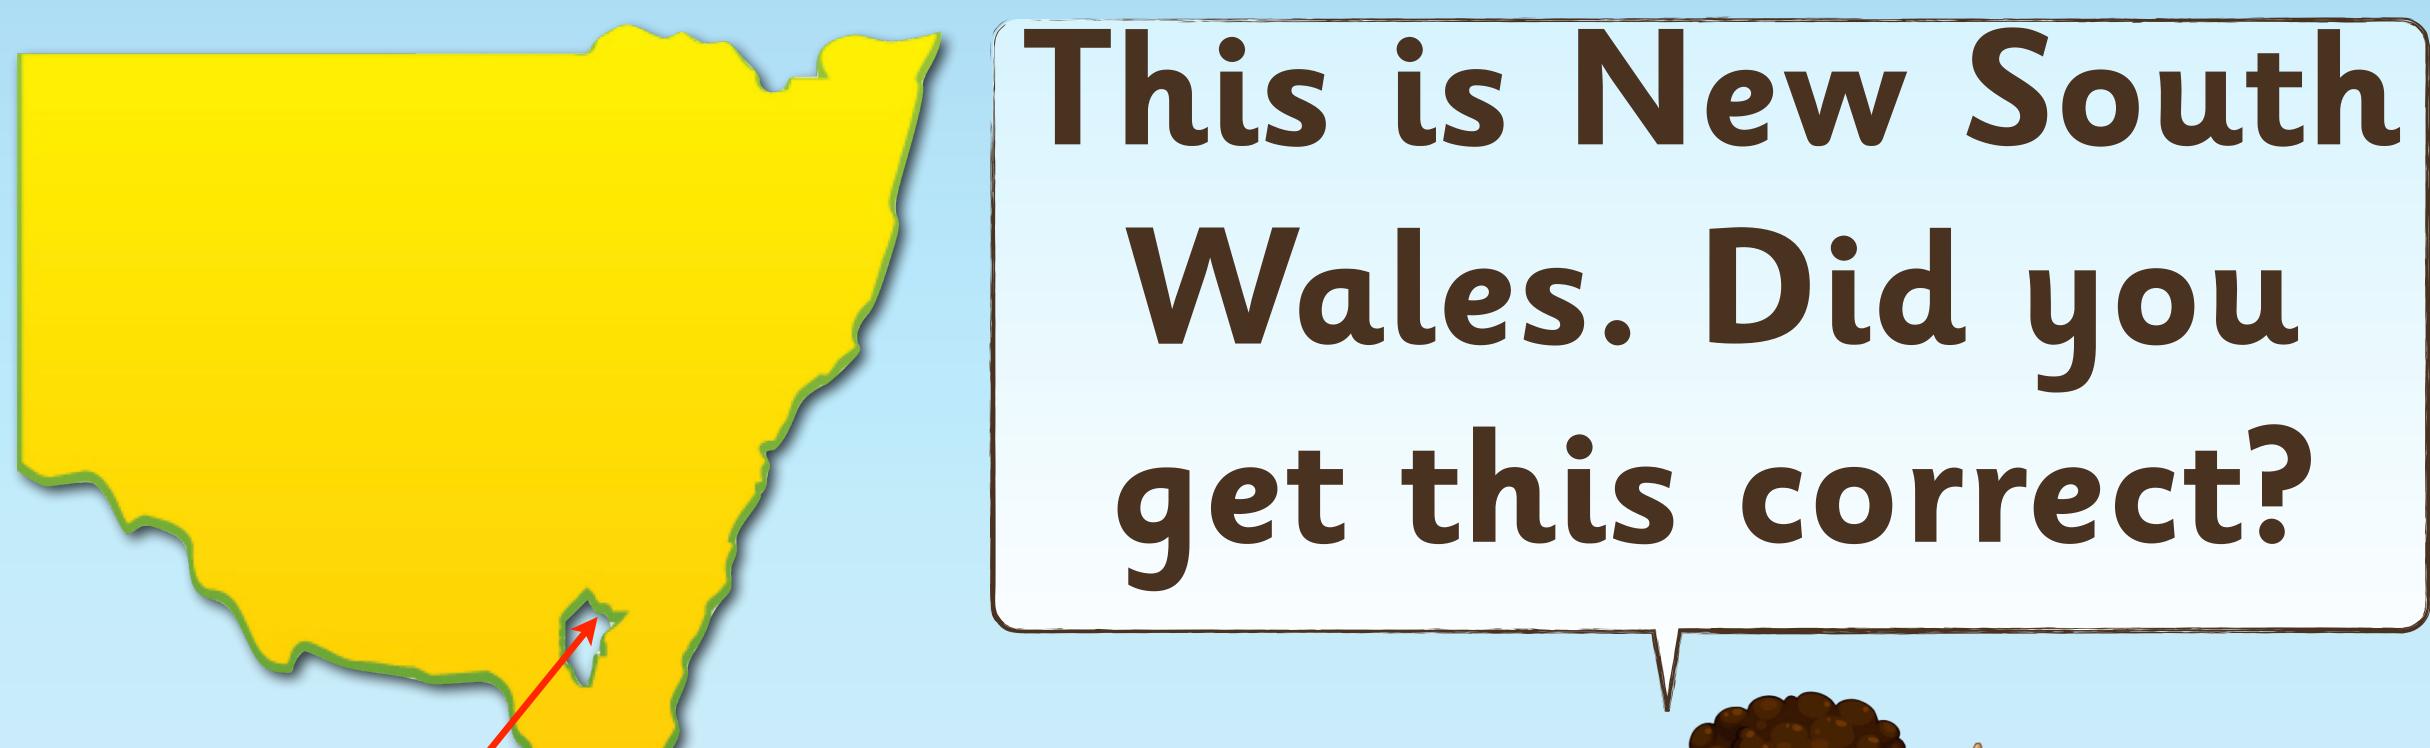

### Hmmm. Which Australian state is this? Its capital city is Sydney.

Do you know which territory this is? Its capital city is Canberra.

Back

This small area is the Australian Capital Territory.