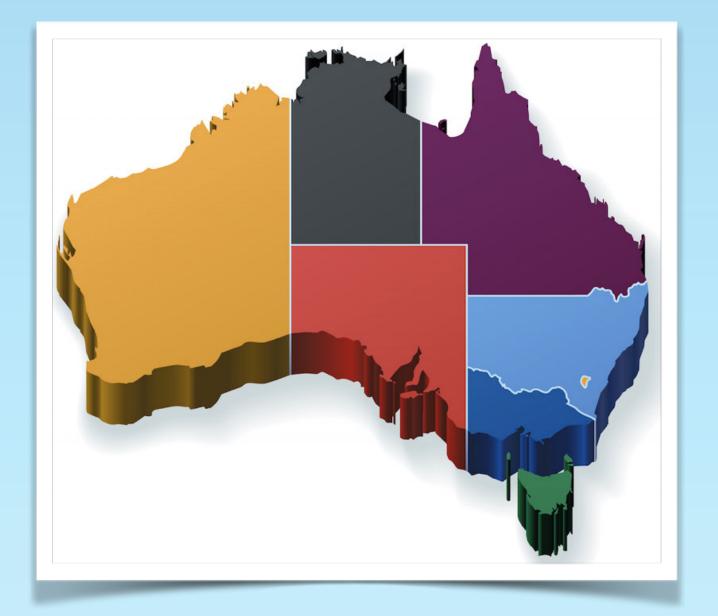

Australia is an island country. This means it is completely surrounded by water. No other countries share their borders with Australia.

Look at the three main oceans surrounding Australia.

Australia is a very large country and it was divided into **states** and **territories** many years ago.

Look at the map on the next slide to see the states and territories of Australia.

Northern Territory

Western Australia

South Australia

Try to remember these names for the next slides.

Queensland

New South Wales

Victoria

Tasmania

Back

www.planbee.com

The six <u>states</u> in Australia are:
Queensland, New South Wales,
Victoria, Tasmania, South Australia
and Western Australia.

The two <u>territories</u> in Australia are: the Northern Territory and the Australian Capital Territory.