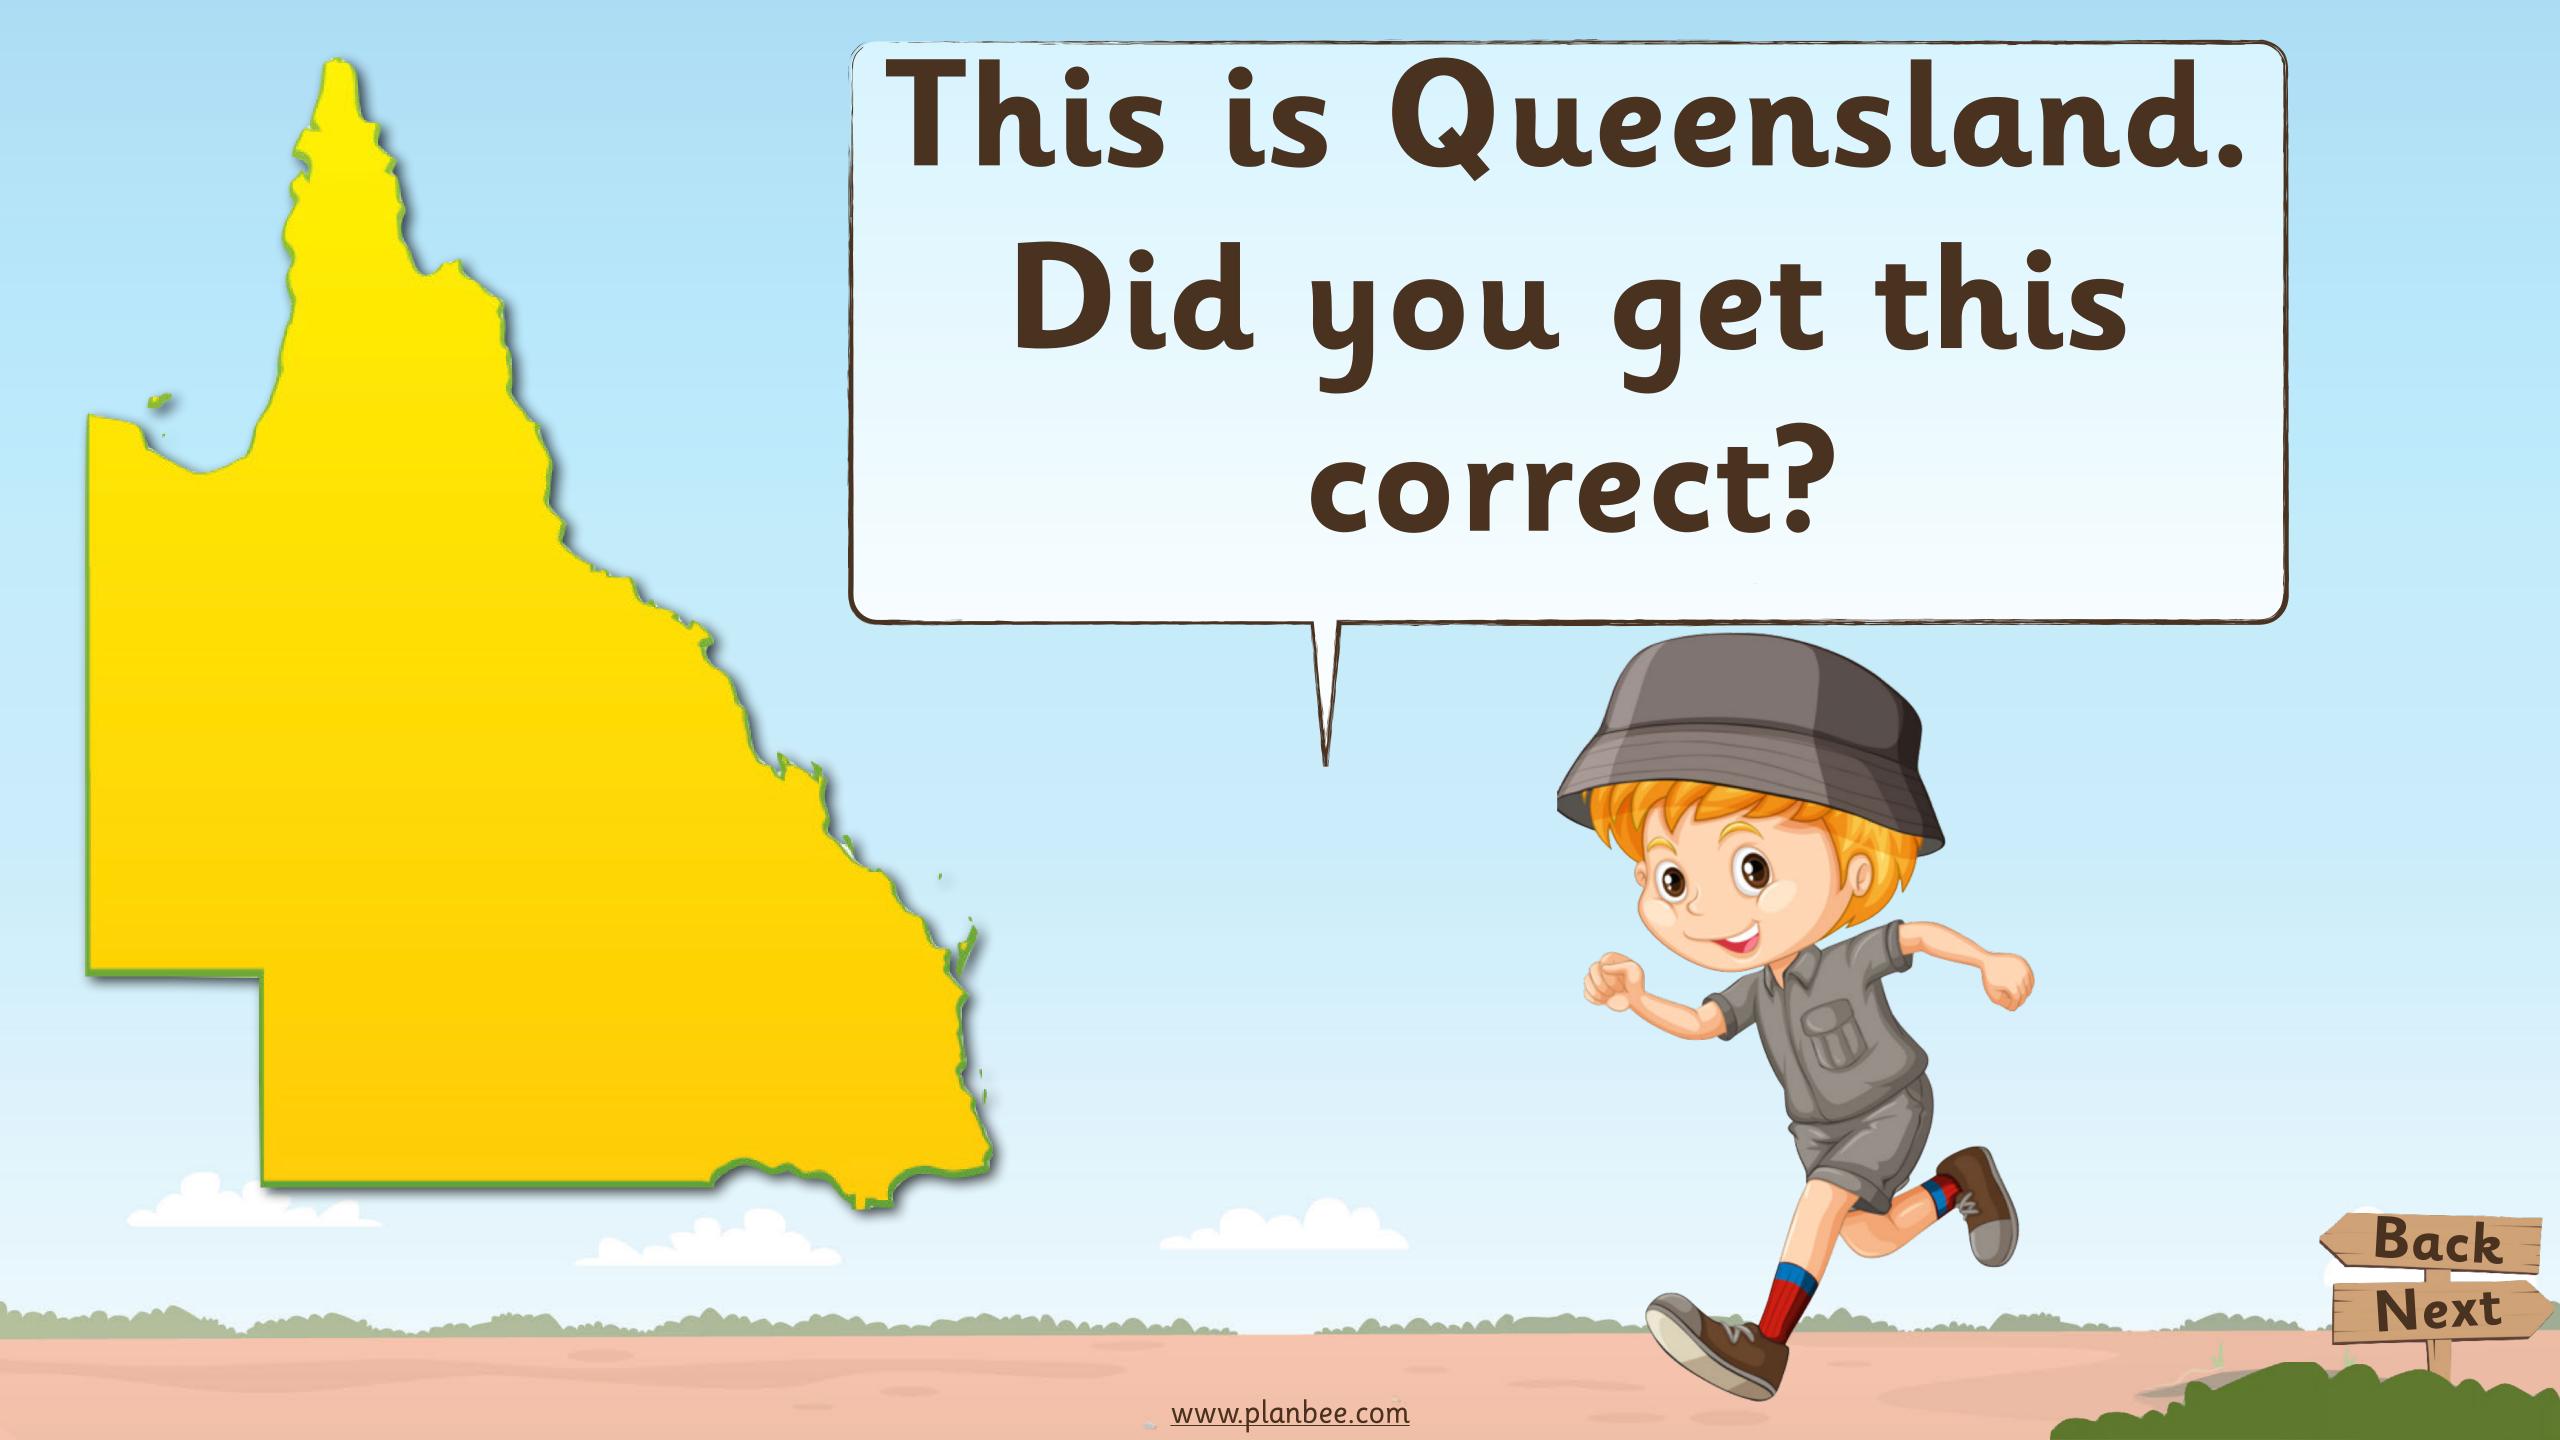

ctoria

Tasmania

Back

www.planbee.com

The six <u>states</u> in Australia are:
Queensland, New South Wales,
Victoria, Tasmania, South Australia
and Western Australia.





The two <u>territories</u> in Australia are: the Northern Territory and the Australian Capital Territory.





#### Hmmm. Which Australian state is this? Its capital city is Perth.





Back



## This is Western Australia. Did you get this correct?



Back

# Hmmm. Which Australian state is this? Its capital city is Melbourne.









### Hmmm. Which Australian state is this? Its capital city is Sydney.

Do you know which territory this is? Its capital city is Canberra.





Back



This small area is the Australian Capital Territory.







## Hmmm. Which Australian state is this? Its capital city is Brisbane.









## Hmmm. Which Australian state is this? Its capital city is Adelaide.





Back



# This is South Australia. Did you get this correct?







## Hmmm. Which Australian territory is this? Its capital city is Darwin.









#### This is the Northern Territory. Did you get this correct?





#### Hmmm. Which Australian state is this? Its capital city is Hobart.









## This is Tasmania. Did you get this correct?







#### Plenary

Which state or territory would you like to visit? Why did you choose this one? Think, pair, share