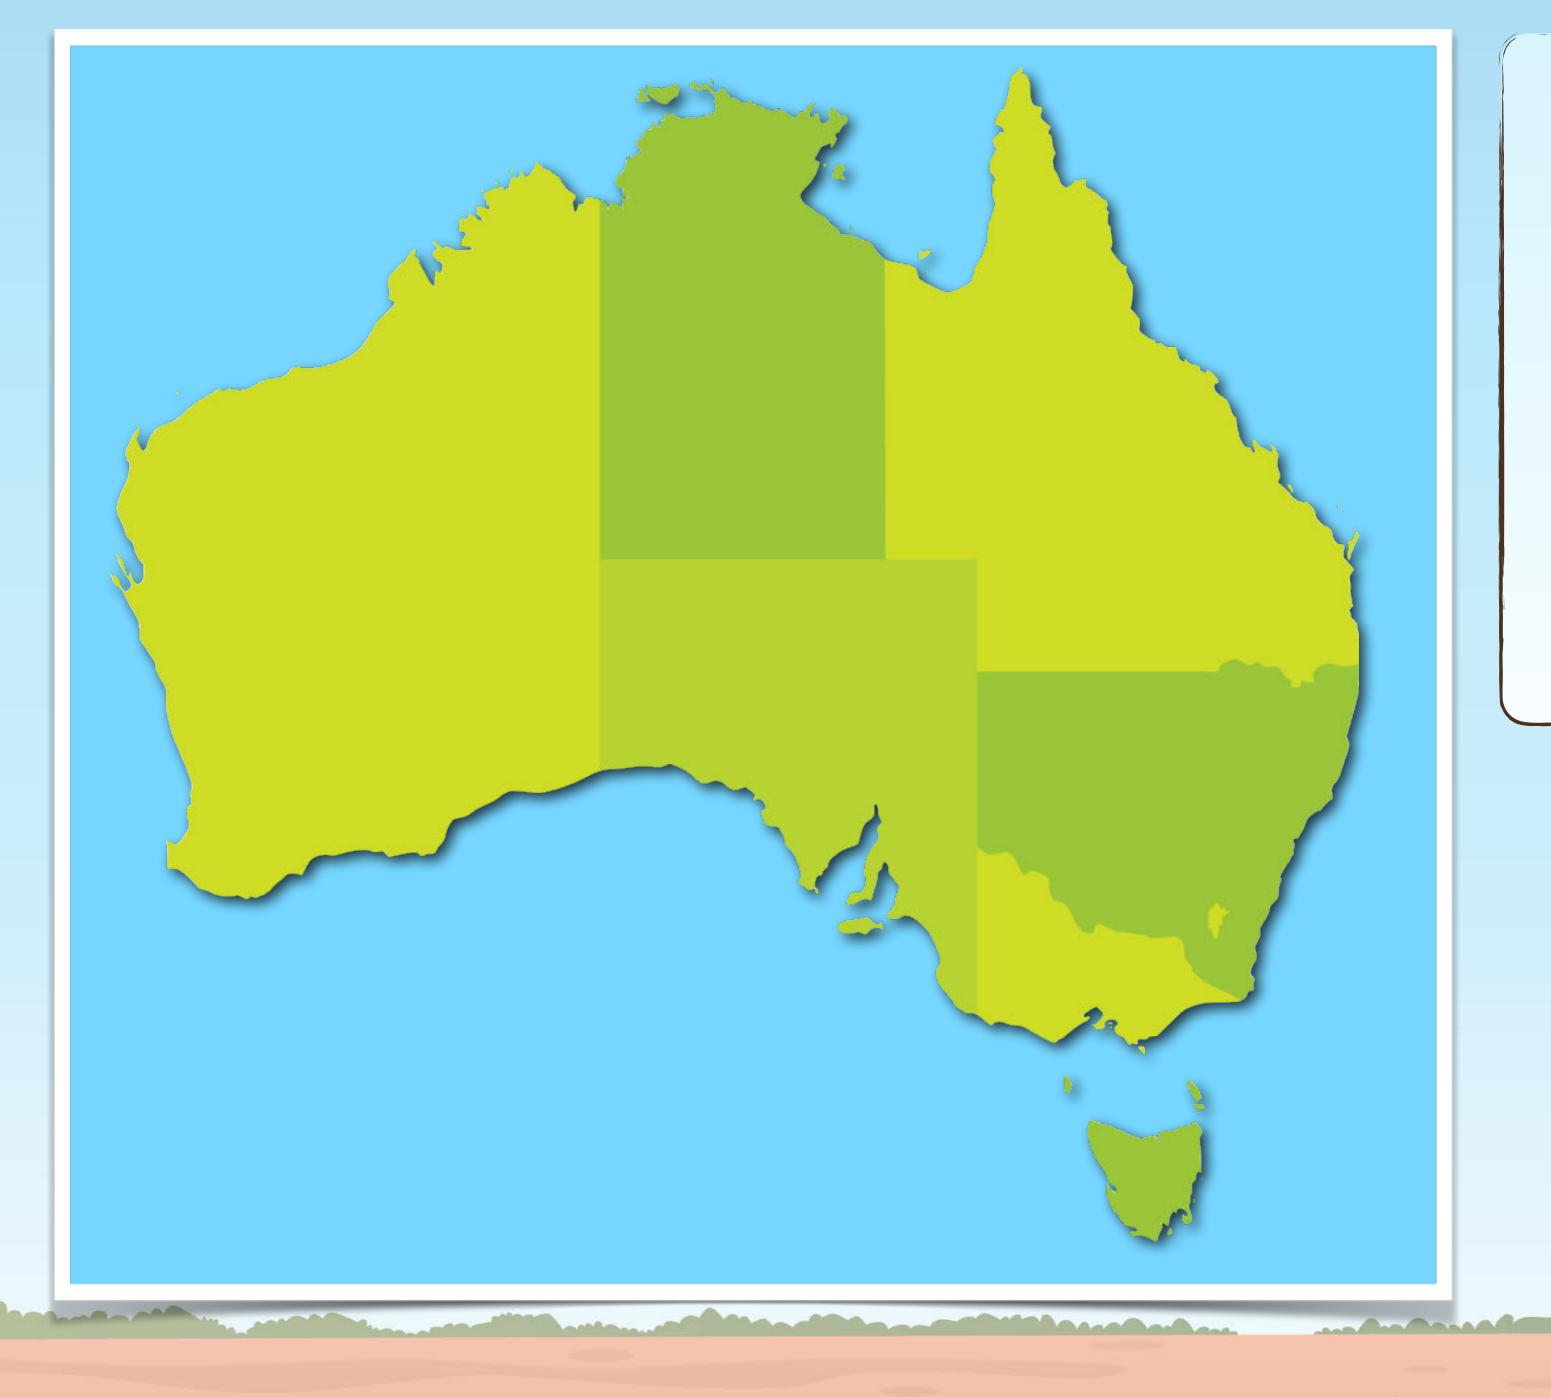

Look at the map on the next slide to see the states and territories of Australia.

Northern Territory

Western Australia

South Australia

Try to remember these names for the next slides.

Queensland

New South Wales

Victoria

Tasmania

Back

www.planbee.com

The six <u>states</u> in Australia are:
Queensland, New South Wales,
Victoria, Tasmania, South Australia
and Western Australia.

The two <u>territories</u> in Australia are: the Northern Territory and the Australian Capital Territory.