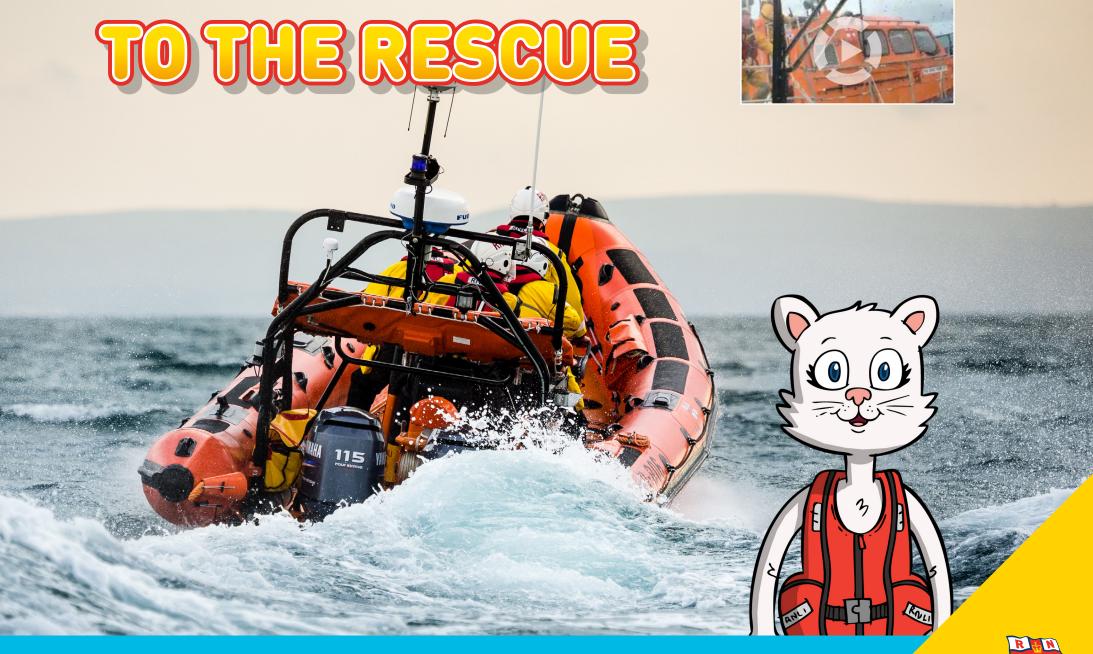

## RNLI lifeboat crews provide search and rescue for people who find themselves in trouble in the water

RNLI lifeguards help look after visitors during the busier months on the beach

## Why do you think these crew members are wearing these clothes?

What other equipment do you think RNLI crew need to help with their job?

## RNLI

Crew need lifejackets to keep them safe during a rescue

# RN ADEC

Helmets to protect their heads

#### **ACTIVITY: TO THE RESCUE**

KN

Waterproof clothing and boots so they don't get wet and cold

Lifeguards use binoculars to watch people on the beach and check if help is needed

i ifesiands