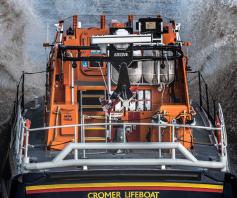

## RNLI lifeboat crews provide search and rescue for people who find themselves in trouble in the water

RNLI lifeguards help look after visitors during the busier months on the beach

#### DIFFERENT SIZED BOATS TO HELP WITH DIFFERENT TYPES OF RESCUE